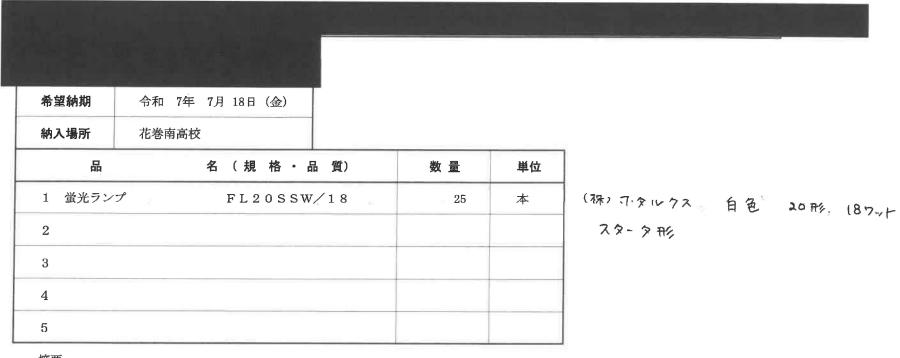

| 希望納期   | 令和 7年 7月 18日 (金)   |   |     |    |        |
|--------|--------------------|---|-----|----|--------|
| 納入場所   | 花巻南高校              |   |     |    | 2      |
| 品      | 名 (規格・品質)          |   | 数 量 | 単位 |        |
| 1 Xスタン | パー 赤 参考 X2-A-123H2 | • | , 1 | 個  | シャチぃダ. |
| 2 Xスタン | パー 赤 至急 X2-A-101H2 | 0 | # 1 | 個  | 0 0    |
| 3      |                    |   |     |    |        |
| 4      |                    |   |     |    |        |
| 5      |                    |   |     |    |        |