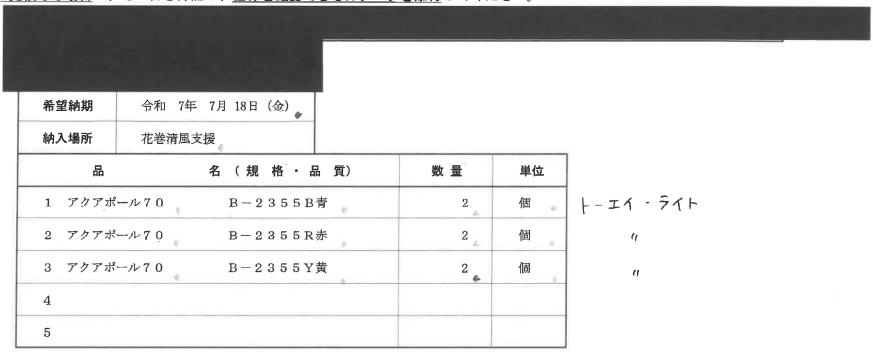

| × +8.41 H2 |                        |     |    |      |
|------------|------------------------|-----|----|------|
| 希望納期       | 令和 7年 7月 18日 (金)       |     |    |      |
| 納入場所       | 花巻清風支援                 |     |    |      |
| 品          | 名 (規格・品質)              | 数 量 | 単位 |      |
| 1 30 cm2   | メカ扇風機 KI-1710 (W) ホワイト | 7   | 台。 | テクノス |
| 2          |                        |     |    |      |
| 3          |                        |     |    |      |
| 4          |                        |     |    |      |
| 5          |                        |     |    |      |